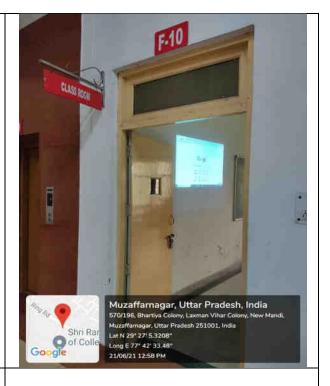

## **Classrooms Photographs With ICT Tools**

Google

51, Indraprasth Colony, Laxman Vihar Colony, Civil Lines South, Muzaffarnagar, Uttar Pradesh 251001, India Lat N 29" 26' 58.7508" Long E 77" 42' 33.0192" 23/06/21 02:31 PM