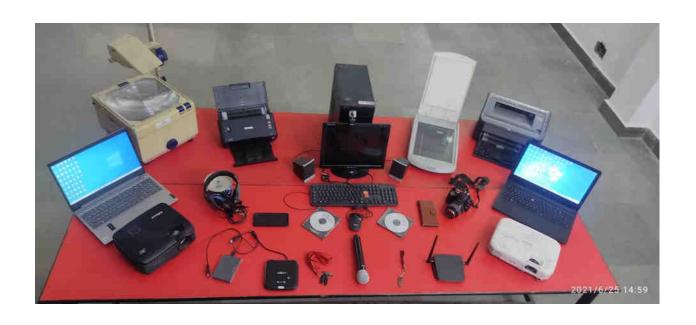

## SHRI RAM COLLEGE, MUZAFFARNAGAR, (UP)

## SAMPLE PHOTOS OF ICT TOOLS





## **Classrooms Photographs With ICT Tools**











































































































Google

51, Indraprasth Colony, Laxman Vihar Colony, Civil Lines South, Muzaffarnagar, Uttar Pradesh 251001, India Lat N 29" 26' 58.7508" Long E 77" 42' 33.0192" 23/06/21 02:31 PM





Lat N 29" 26' 59.5032" Long E 77° 42' 31.7808" 23/06/21 02:28 PM



Muzaffarnagar, Uttar Pradesh 251001, India

Lat N 29" 26' 59.8992"

Long E 77" 42" 31.8348" 23/06/21 02:27 PM





Long E 77" 42' 31.842" 23/06/21 02:24 PM









Lat N 29" 26' 59.1756"

Long E 77" 42' 32.0904"





23/06/21 02:08 PM

Google









## SAMPLE PHOTOS OF MULTIPURPOSE HALLS (AUDITORIUM/SEMINAR HALL/CONFERENCE HALL)