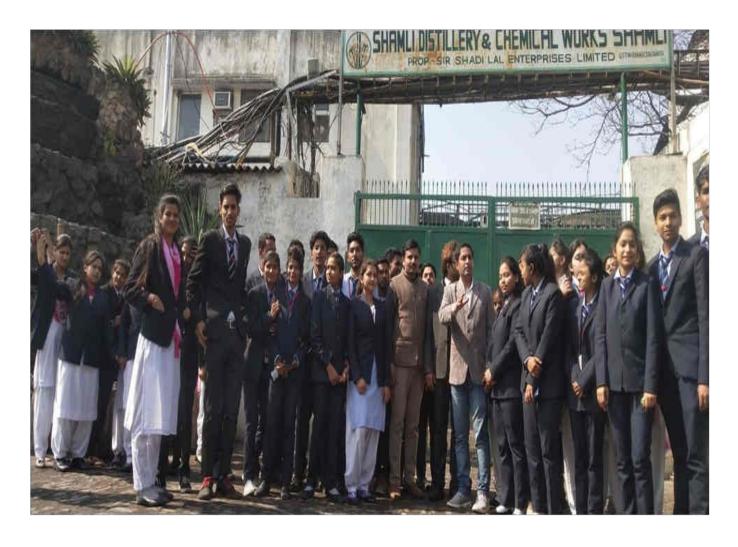

e of Shaker in Biotech Lab



Use of Digital Centrifuge in Biotech Lab



## Specimen Identification in Biology



Co-ordinator
IQAC, Shri R. n College,
Muzaffar lagar

Principal

Shri Ram College

Mi Harnagar

Use of Sphygmomanometer in Biology



# Performing Bacteriel Culture in Microl



Principal
Shri Ram College
Muzaffarnagar

Observing T.S. of Stem in Biology La



## Use of Centrifuge in Microbio Lab



Principal Shri Ram Colleg Muzaffarnagar

Use of Incubator in Microbio Lab



Performe Titration in Microbio



Principal
Shri Ram College
Muzaffarnagar

Result Observation in Microbio Lal

#### YOGA LAB/SPORTS













### **Experiential Learning Through Laboratories**















### **Experiential Learning Through Educational Tour**













































#### **Experiential Learning Through Tutorials**













# **Quiz Competition**





















#### **Seminars and Workshops**









# **Group Discussion**









# **Case Study**





# **News Reading and Analysis in JMC Lab**









# **Understanding Functioning of Bank**