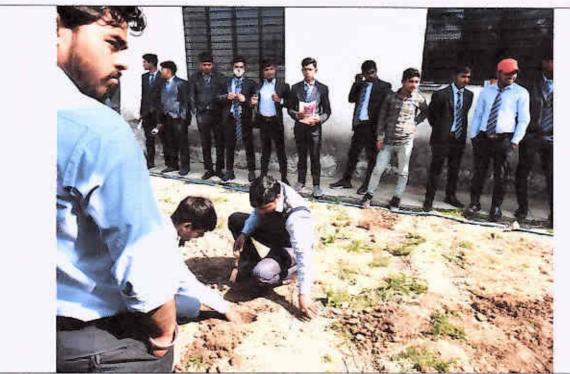

Project work by Students with Mr. Aabid

Plantation Work by Students

Co-ordinator IQAC, Shri Ram College, Muzalfarnagar

Use of Deep Freezer in Biotech Lab

Use of Distillation Assembly in Biotech Lab

Use of Shaker in Biotech Lab