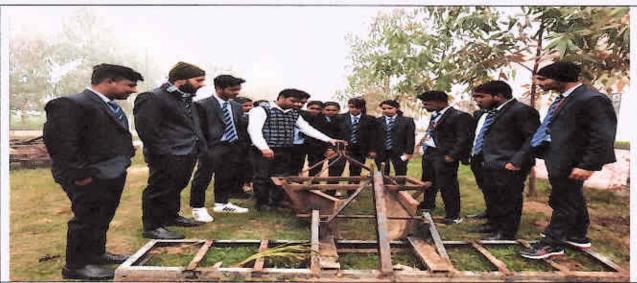

Lab Work by Dr. Nayeem with Students

Co-ordinator IQAC, Shri Ram College, Muzaffarnagar

Visit of Farm Machinery by Dr. KS Barman

Technique of Varmi- Compost Preparation by Dr. KS Barmen

Co-ordinator IQAC, Shri Ram College, Muzaffarnagar