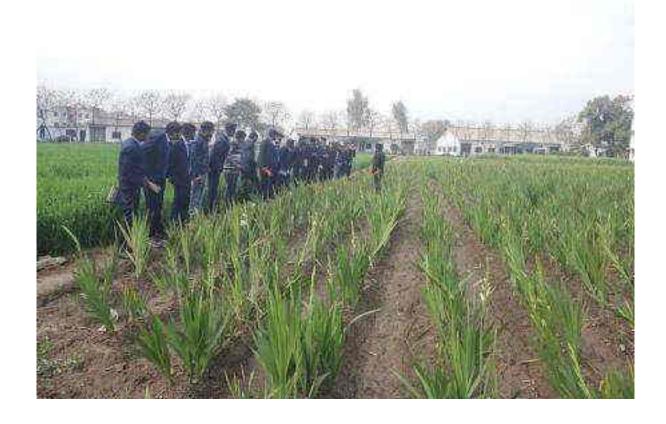

### **Field Visit**

Field work to B.Sc Agriculture Students for Insecticide Spraying by Dr. KS Barman

Visit of Laminar by Dr. Nayeem

Co-ordinator IQAC, Shri Rami College, Muzaffarnagar

Lab work by Dr. Nayeem with Students