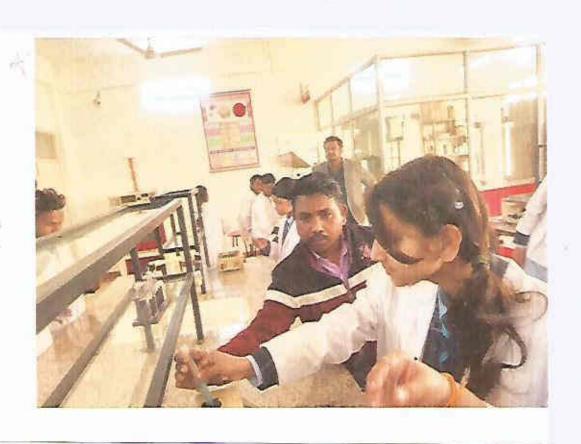

## Use of Centrifuge in Microbio Lab

Principal Shri Ram Colleg Muzaffarnagar

Use of Incubator in Microbio Lab

Performe Titration in Microbio

Principal
Shri Ram College
Muzaffarnagar

Result Observation in Microbio Lal