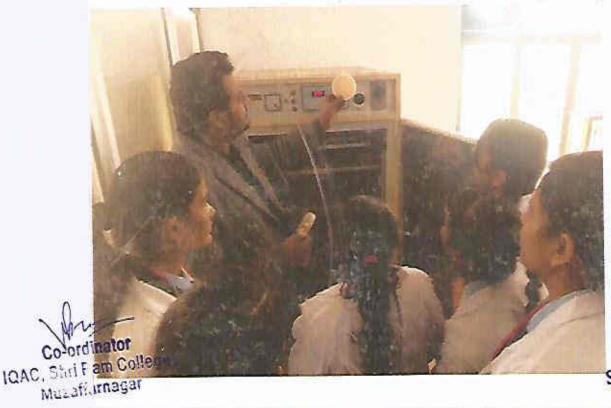

Project work by Students with Mr. Aabid

Plantation Work by Students

Co-ordinator IQAC, Shri Ram College, Muzalfarnagar

Use of Deep Freezer in Biotech Lab

Use of Distillation Assembly in Biotech Lab

Use of Shaker in Biotech Lab

Use of Digital Centrifuge in Biotech Lab