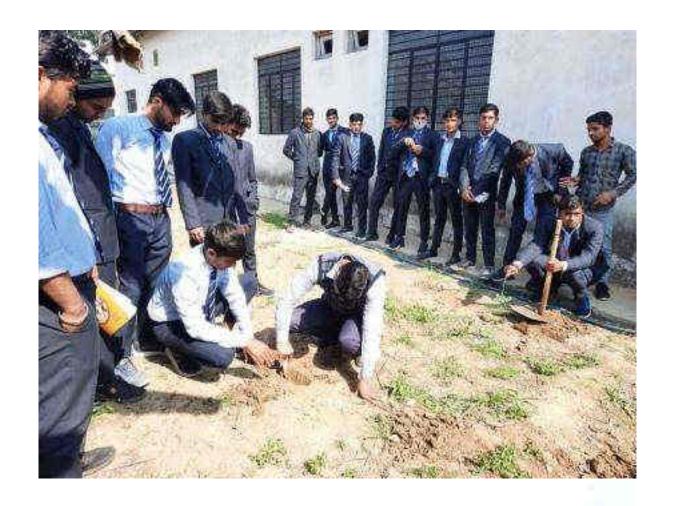

Project work by Students with Mr. Aabid

Plantation Work by Students

Co-ordinator IQAC, Shri Ram College, Muzalfarnagar

Use of Deep Freezer in Biotech Lab

Use of Distillation Assembly in Biotech Lab

Use of Shaker in Biotech Lab