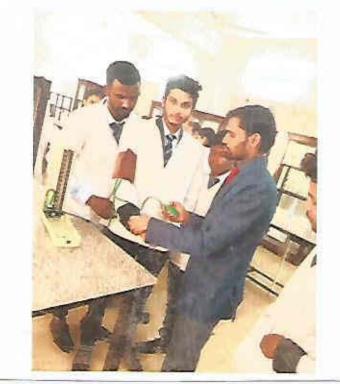

## Specimen Identification in Biology

Co-ordinator
IQAC, Shri R. n College,
Muzaffar lagar

Principal

Shri Ram College

Mi Harnagar

Use of Sphygmomanometer in Biology