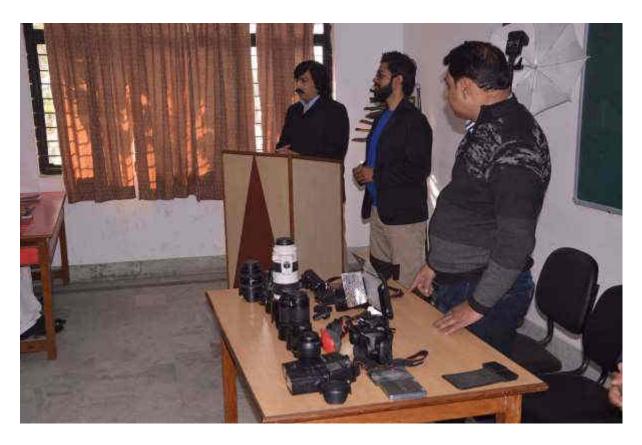

ge,
Muzaffar lagar

Principal

Shri Ram College

Mi Harnagar

Use of Sphygmomanometer in Biology



# Performing Bacteriel Culture in Microl



Principal
Shri Ram College
Muzaffarnagar

Observing T.S. of Stem in Biology La



## Use of Centrifuge in Microbio Lab



Principal Shri Ram Colleg Muzaffarnagar

Use of Incubator in Microbio Lab



Performe Titration in Microbio



Principal
Shri Ram College
Muzaffarnagar

Result Observation in Microbio Lal

#### YOGA LAB/SPORTS













### **Experiential Learning Through Laboratories**















### **Experiential Learning Through Educational Tour**













































#### **Experiential Learning Through Tutorials**













# **Quiz Competition**





















#### **Seminars and Workshops**









# **Group Discussion**









# **Case Study**





# **News Reading and Analysis in JMC Lab**









# **Understanding Functioning of Bank**