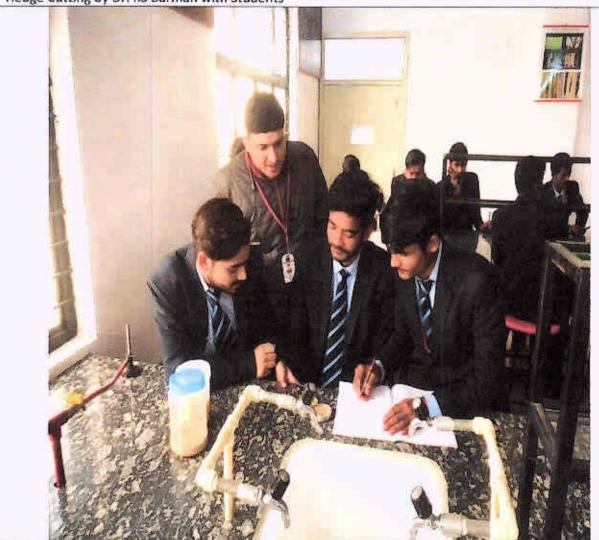

Co-ordinator IQAC, Shri Ram College, Muzaffarnagar

Principal Shri Ram College Muzaffarnagar Kup

Hedge Cutting by Dr. KS Barman with Students

Identify the crop Seed by Mr. Rahul with Students

Co-ordinator IQAC, Shri Rem College, Muzaffarnagar