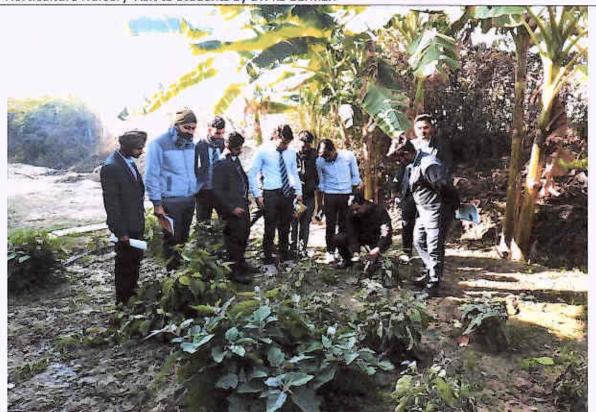

Lab work by Mr. Rahul

Soil Moisture Test by Mr. Rahul

Co-ordinator IGAC, Shri Ram College, Muzaffarnagar

Principal Shri Ram College Muzaffarnagar Sup

Horticulture Nursery Visit to Students by Dr. KS Barman