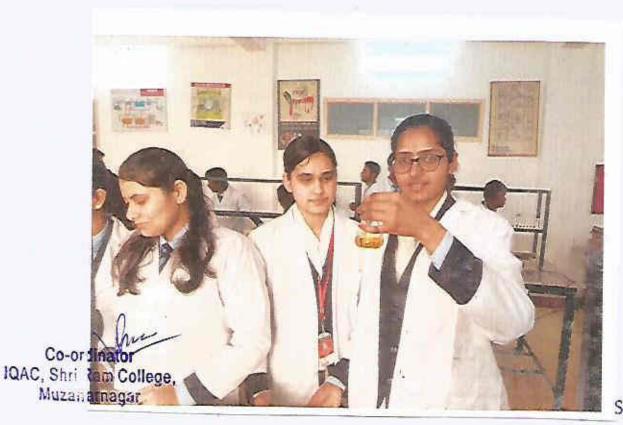

## Use of Centrifuge in Microbio Lab

Principal Shri Ram Colleg Muzaffarnagar

Use of Incubator in Microbio Lab

Performe Titration in Microbio

Principal
Shri Ram College
Muzaffarnagar

Result Observation in Microbio Lal