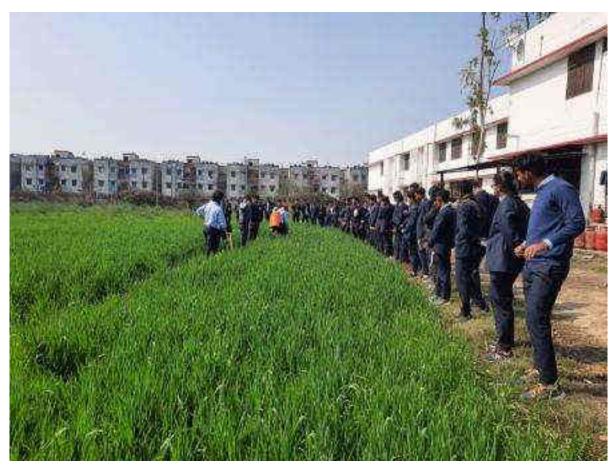

### **Field Visit**

Field work to B.Sc Agriculture Students for Insecticide Spraying by Dr. KS Barman

Visit of Laminar by Dr. Nayeem

Co-ordinator IQAC, Shri Rami College, Muzaffarnagar

Lab work by Dr. Nayeem with Students