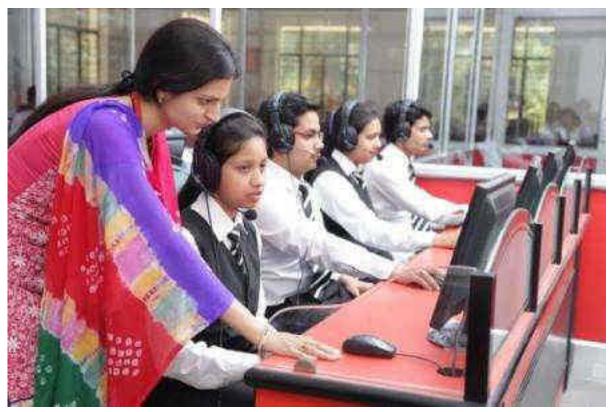

### Language Lab





### **Bhatia Test**





### **Field Visit**





















Field work to B.Sc Agriculture Students for Insecticide Spraying by Dr. KS Barman



Visit of Laminar by Dr. Nayeem

Co-ordinator IQAC, Shri Rami College, Muzaffarnagar



Lab work by Dr. Nayeem with Students



Lab Work by Dr. Nayeem with Students

Co-ordinator IQAC, Shri Ram College, Muzaffarnagar



Visit of Farm Machinery by Dr. KS Barman



Technique of Varmi- Compost Preparation by Dr. KS Barmen

Co-ordinator IQAC, Shri Ram College, Muzaffarnagar



Dairy Farm Visit to Students by Dr. Nayeem



Plant Cell practical by Students

Co-ordinator IQAC, Shri Ram College, Muzaffarnagar



Vermi-Compost Preparation by Mr. Rahul with Students



Milk Analysis by Dr. Nayeem

Co-ordinator IQAC, Shri Ram College, Muzaffarnagar