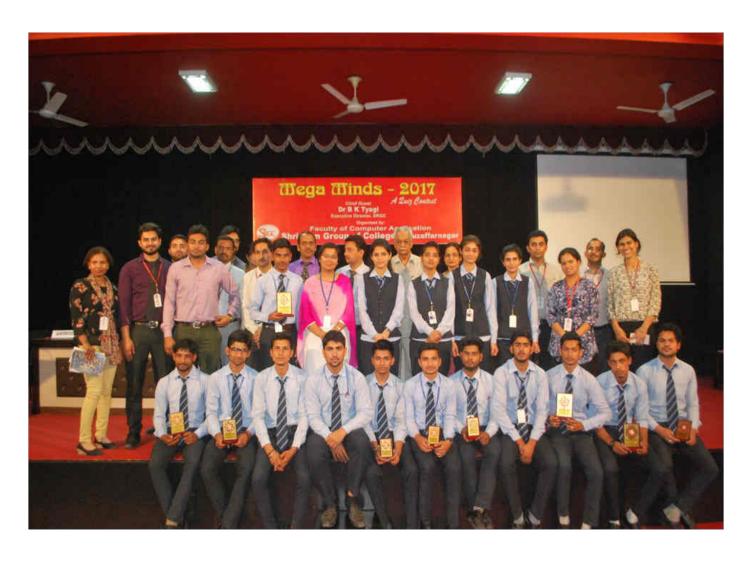

ology



Co-ordinator
IQAC, Shri R. n College,
Muzaffar lagar

Principal

Shri Ram College

Mi Harnagar

Use of Sphygmomanometer in Biology



# Performing Bacteriel Culture in Microl



Principal
Shri Ram College
Muzaffarnagar

Observing T.S. of Stem in Biology La



## Use of Centrifuge in Microbio Lab



Principal Shri Ram Colleg Muzaffarnagar

Use of Incubator in Microbio Lab



Performe Titration in Microbio



Principal
Shri Ram College
Muzaffarnagar

Result Observation in Microbio Lal

#### YOGA LAB/SPORTS













### **Experiential Learning Through Laboratories**















### **Experiential Learning Through Educational Tour**













































#### **Experiential Learning Through Tutorials**













# **Quiz Competition**





















#### **Seminars and Workshops**









# **Group Discussion**









# **Case Study**





# **News Reading and Analysis in JMC Lab**









# **Understanding Functioning of Bank**