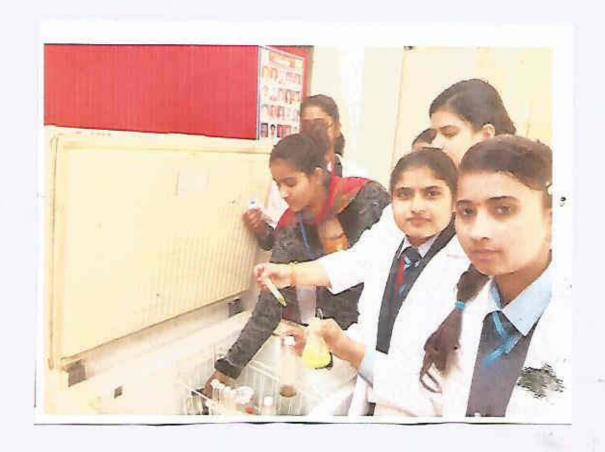

## Use of Centrifuge in Microbio Lab

Principal Shri Ram Colleg Muzaffarnagar

Use of Incubator in Microbio Lab

Performe Titration in Microbio

Principal
Shri Ram College
Muzaffarnagar

Result Observation in Microbio Lal