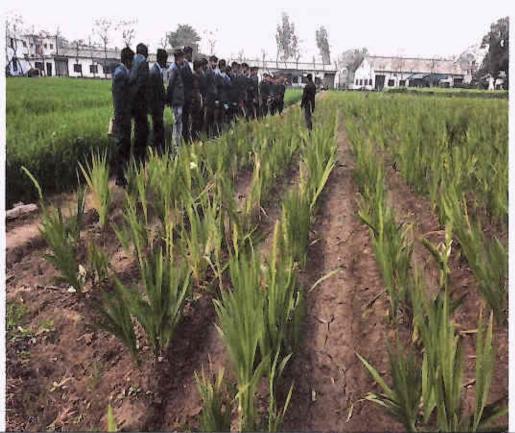

rdinator IQAC, Shri Ram College, Muzaffarnagar



Vermi-Compost Preparation by Mr. Rahul with Students



Milk Analysis by Dr. Nayeem

Co-ordinator IQAC, Shri Ram College, Muzaffarnagar

Principal Shri Ram College Muzaffarnagar Kup



Hedge Cutting by Dr. KS Barman with Students



Identify the crop Seed by Mr. Rahul with Students

Co-ordinator IQAC, Shri Rem College, Muzaffarnagar



Lab work by Mr. Rahul



Soil Moisture Test by Mr. Rahul

Co-ordinator IGAC, Shri Ram College, Muzaffarnagar

Principal Shri Ram College Muzaffarnagar Sup



Horticulture Nursery Visit to Students by Dr. KS Barman



Vegetable Production By. KS. Barman with Students

Co-ordinator Principal
IQAC, Shri Ram College, Shri Ram College
Muzaffarnagar Muzaffarnagar



Micro Organisms Test By Mr. Aabid with Students



Floriculture Production Technique by Dr. KS Barman

Co-ordinator Principal
IQAC, Shri Ram College,
Muzaffarnagar Muzaffarnagar



Sampling of Soil By Dr. KS Barman with Students



Collection of Insect by Insect Net ( Students with Dr. Nayeem)

Co-ordinator IQAC, Shri Ram College, Muzaffarnagar



Project work by Students with Mr. Aabid



Plantation Work by Students

Co-ordinator IQAC, Shri Ram College, Muzalfarnagar



Use of Deep Freezer in Biotech Lab



Use of Distillation Assembly in Biotech Lab



Use of Shaker in Biotech Lab



Use of Digital Centrifuge in Biotech Lab



## Specimen Identification in Biology



Co-ordinator
IQAC, Shri R. n College,
Muzaffar lagar

Principal

Shri Ram College

Mi Harnagar

Use of Sphygmomanometer in Biology



# Performing Bacteriel Culture in Mic