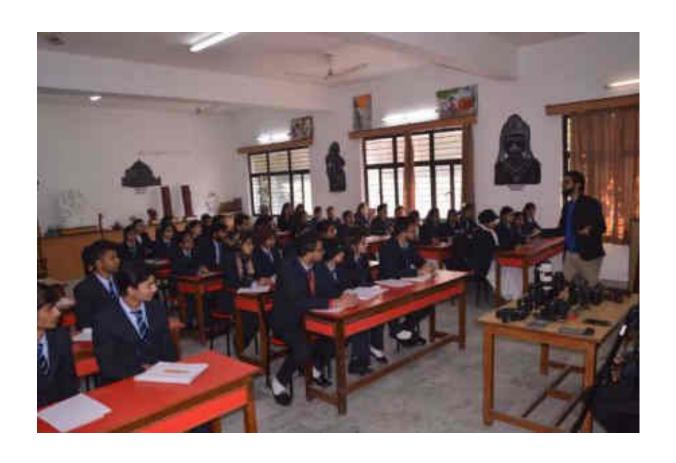

lege,
Muzaffar lagar

Principal

Shri Ram College

Mi Harnagar

Use of Sphygmomanometer in Biology



# Performing Bacteriel Culture in Microl



Principal
Shri Ram College
Muzaffarnagar

Observing T.S. of Stem in Biology La



## Use of Centrifuge in Microbio Lab



Principal Shri Ram Colleg Muzaffarnagar

Use of Incubator in Microbio Lab



Performe Titration in Microbio



Principal
Shri Ram College
Muzaffarnagar

Result Observation in Microbio Lal

#### YOGA LAB/SPORTS













### **Experiential Learning Through Laboratories**















### **Experiential Learning Through Educational Tour**













































#### **Experiential Learning Through Tutorials**













# **Quiz Competition**





















#### **Seminars and Workshops**









# **Group Discussion**









# **Case Study**





# **News Reading and Analysis in JMC Lab**









# **Understanding Functioning of Bank**