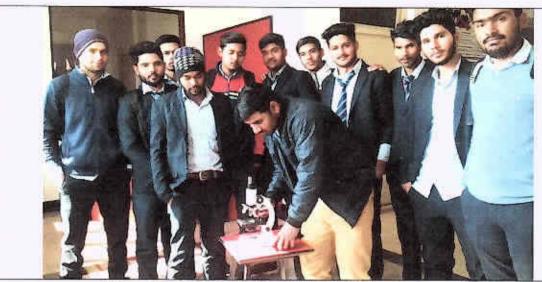

Dairy Farm Visit to Students by Dr. Nayeem

Plant Cell practical by Students

Co-ordinator IQAC, Shri Ram College, Muzaffarnagar

Vermi-Compost Preparation by Mr. Rahul with Students

Milk Analysis by Dr. Nayeem