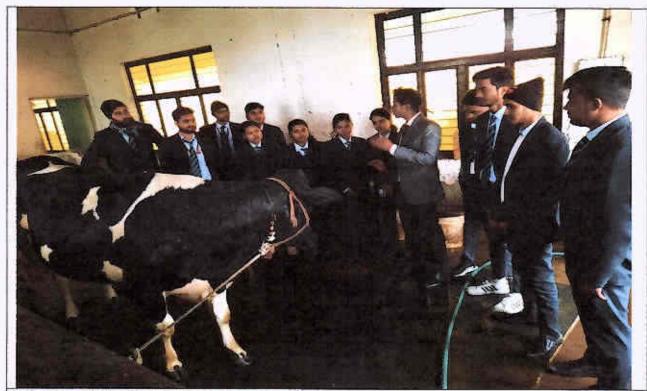

Dairy Farm Visit to Students by Dr. Nayeem

Plant Cell practical by Students

Co-ordinator IQAC, Shri Ram College, Muzaffarnagar

Vermi-Compost Preparation by Mr. Rahul with Students

Milk Analysis by Dr. Nayeem