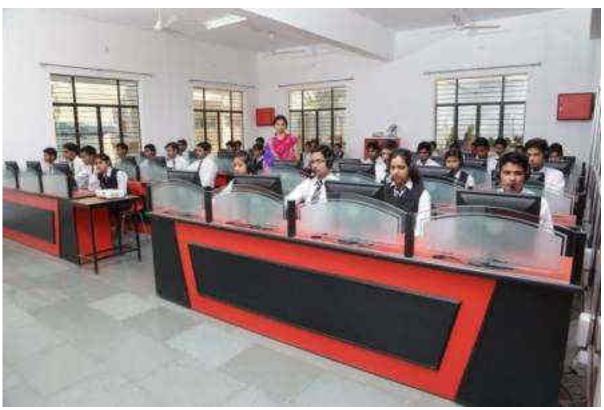

### Language Lab





### **Bhatia Test**





### **Field Visit**





















Field work to B.Sc Agriculture Students for Insecticide Spraying by Dr. KS Barman



Visit of Laminar by Dr. Nayeem

Co-ordinator IQAC, Shri Rami College, Muzaffarnagar



Lab work by Dr. Nayeem with Students



Lab Work by Dr. Nayeem with Students

Co-ordinator IQAC, Shri Ram College, Muzaffarnagar



Visit of Farm Machinery by Dr. KS Barman



Technique of Varmi- Compost Preparation by Dr. KS Barmen

Co-ordinator IQAC, Shri Ram College, Muzaffarnagar



Dairy Farm Visit to Students by Dr. Nayeem



Plant Cell practical by Students

Co-ordinator IQAC, Shri Ram College, Muzaffarnagar



Vermi-Compost Preparation by Mr. Rahul with Students



Milk Analysis by Dr. Nayeem

Co-ordinator IQAC, Shri Ram College, Muzaffarnagar

P