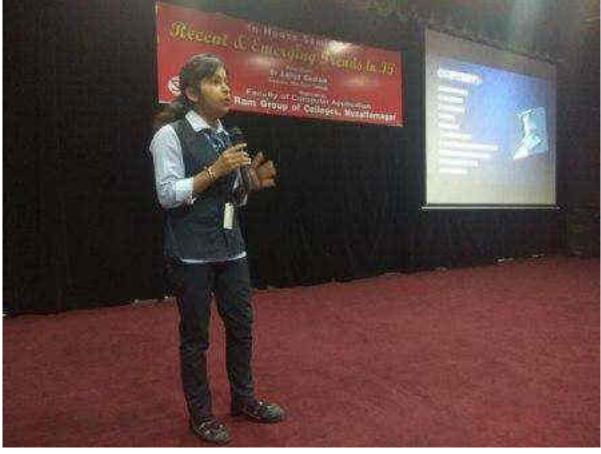

in Biotech Lab



## Specimen Identification in Biology



Co-ordinator
IQAC, Shri R. n College,
Muzaffar lagar

Principal

Shri Ram College

Mi Harnagar

Use of Sphygmomanometer in Biology



# Performing Bacteriel Culture in Microl



Principal
Shri Ram College
Muzaffarnagar

Observing T.S. of Stem in Biology La



## Use of Centrifuge in Microbio Lab



Principal Shri Ram Colleg Muzaffarnagar

Use of Incubator in Microbio Lab



Performe Titration in Microbio



Principal
Shri Ram College
Muzaffarnagar

Result Observation in Microbio Lal

#### YOGA LAB/SPORTS













### **Experiential Learning Through Laboratories**















### **Experiential Learning Through Educational Tour**













































#### **Experiential Learning Through Tutorials**













# **Quiz Competition**





















#### **Seminars and Workshops**









# **Group Discussion**









# **Case Study**





# **News Reading and Analysis in JMC Lab**









# **Understanding Functioning of Bank**