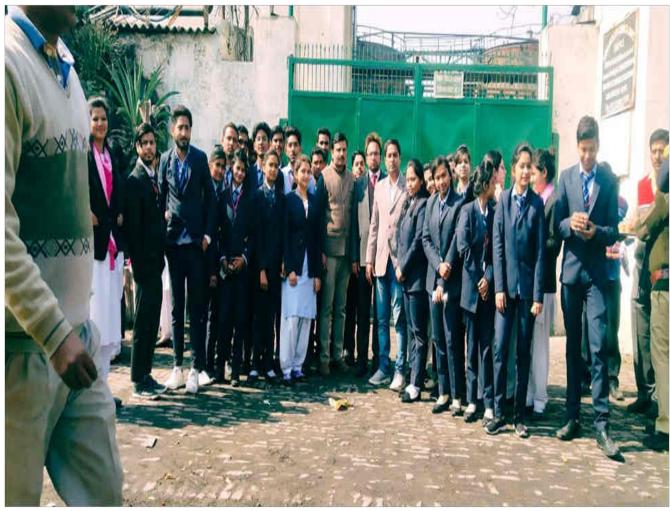

of Shaker in Biotech Lab



Use of Digital Centrifuge in Biotech Lab



## Specimen Identification in Biology



Co-ordinator
IQAC, Shri R. n College,
Muzaffar lagar

Principal

Shri Ram College

Mi Harnagar

Use of Sphygmomanometer in Biology



# Performing Bacteriel Culture in Microl



Principal
Shri Ram College
Muzaffarnagar

Observing T.S. of Stem in Biology La



## Use of Centrifuge in Microbio Lab



Principal Shri Ram Colleg Muzaffarnagar

Use of Incubator in Microbio Lab



Performe Titration in Microbio



Principal
Shri Ram College
Muzaffarnagar

Result Observation in Microbio Lal

#### YOGA LAB/SPORTS













### **Experiential Learning Through Laboratories**















### **Experiential Learning Through Educational Tour**













































#### **Experiential Learning Through Tutorials**













# **Quiz Competition**





















#### **Seminars and Workshops**









# **Group Discussion**









# **Case Study**





# **News Reading and Analysis in JMC Lab**









# **Understanding Functioning of Bank**