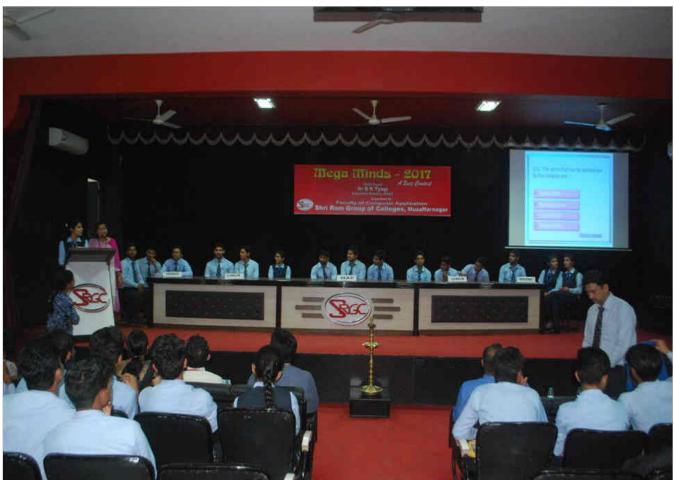

ogy



Co-ordinator
IQAC, Shri R. n College,
Muzaffar lagar

Principal

Shri Ram College

Mi Harnagar

Use of Sphygmomanometer in Biology



# Performing Bacteriel Culture in Microl



Principal
Shri Ram College
Muzaffarnagar

Observing T.S. of Stem in Biology La



## Use of Centrifuge in Microbio Lab



Principal Shri Ram Colleg Muzaffarnagar

Use of Incubator in Microbio Lab



Performe Titration in Microbio



Principal
Shri Ram College
Muzaffarnagar

Result Observation in Microbio Lal

#### YOGA LAB/SPORTS













### **Experiential Learning Through Laboratories**















### **Experiential Learning Through Educational Tour**













































#### **Experiential Learning Through Tutorials**













# **Quiz Competition**





















#### **Seminars and Workshops**









# **Group Discussion**









# **Case Study**





# **News Reading and Analysis in JMC Lab**









# **Understanding Functioning of Bank**