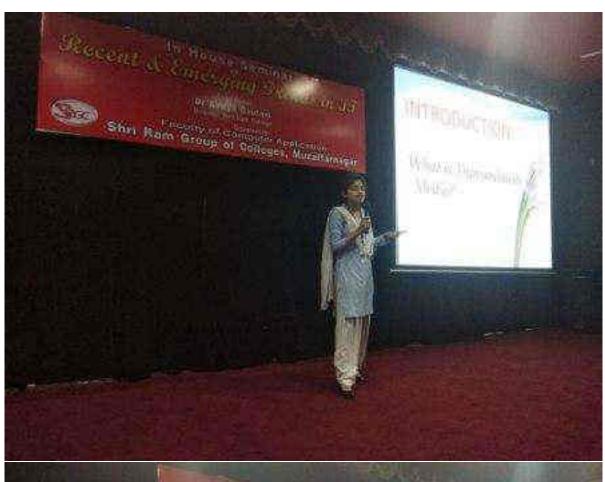

e in Biotech Lab



## Specimen Identification in Biology



Co-ordinator
IQAC, Shri R. n College,
Muzaffar lagar

Principal

Shri Ram College

Mi Harnagar

Use of Sphygmomanometer in Biology



# Performing Bacteriel Culture in Microl



Principal
Shri Ram College
Muzaffarnagar

Observing T.S. of Stem in Biology La



## Use of Centrifuge in Microbio Lab



Principal Shri Ram Colleg Muzaffarnagar

Use of Incubator in Microbio Lab



Performe Titration in Microbio



Principal
Shri Ram College
Muzaffarnagar

Result Observation in Microbio Lal

#### YOGA LAB/SPORTS













### **Experiential Learning Through Laboratories**















### **Experiential Learning Through Educational Tour**













































#### **Experiential Learning Through Tutorials**













# **Quiz Competition**





















#### **Seminars and Workshops**









# **Group Discussion**









# **Case Study**





# **News Reading and Analysis in JMC Lab**









# **Understanding Functioning of Bank**