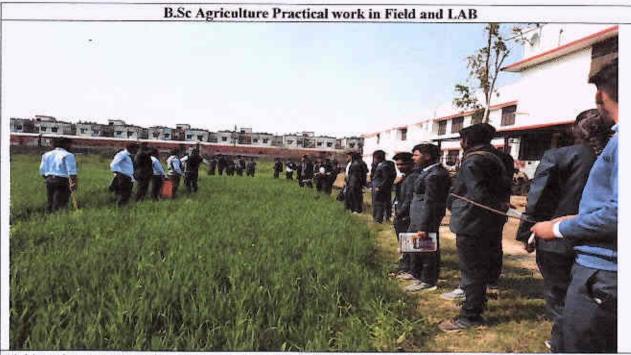

### **Field Visit**

Field work to B.Sc Agriculture Students for Insecticide Spraying by Dr. KS Barman

Visit of Laminar by Dr. Nayeem

Co-ordinator IQAC, Shri Rami College, Muzaffarnagar

Lab work by Dr. Nayeem with Students

Lab Work by Dr. Nayeem with Students

Co-ordinator IQAC, Shri Ram College, Muzaffarnagar

Visit of Farm Machinery by Dr. KS Barman

Technique of Varmi- Compost Preparation by Dr. KS Barmen

Co-ordinator IQAC, Shri Ram College, Muzaffarnagar