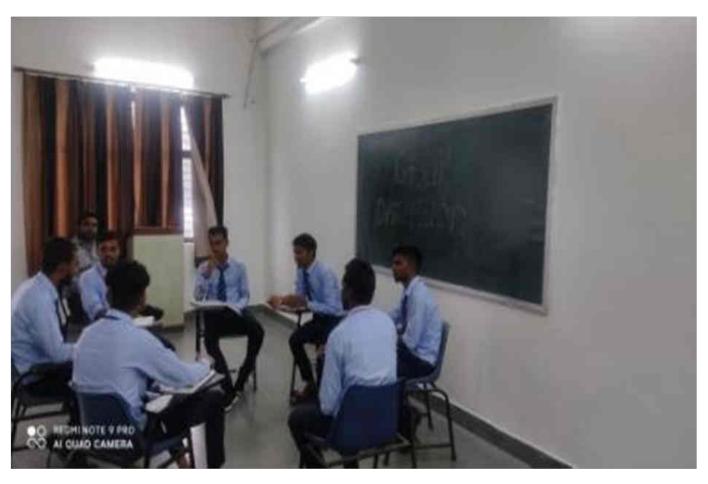

l

Shri Ram College

Mi Harnagar

Use of Sphygmomanometer in Biology



# Performing Bacteriel Culture in Microl



Principal
Shri Ram College
Muzaffarnagar

Observing T.S. of Stem in Biology La



## Use of Centrifuge in Microbio Lab



Principal Shri Ram Colleg Muzaffarnagar

Use of Incubator in Microbio Lab



Performe Titration in Microbio



Principal
Shri Ram College
Muzaffarnagar

Result Observation in Microbio Lal

#### YOGA LAB/SPORTS













### **Experiential Learning Through Laboratories**















### **Experiential Learning Through Educational Tour**













































#### **Experiential Learning Through Tutorials**













# **Quiz Competition**





















#### **Seminars and Workshops**









# **Group Discussion**









# **Case Study**





# **News Reading and Analysis in JMC Lab**









# **Understanding Functioning of Bank**