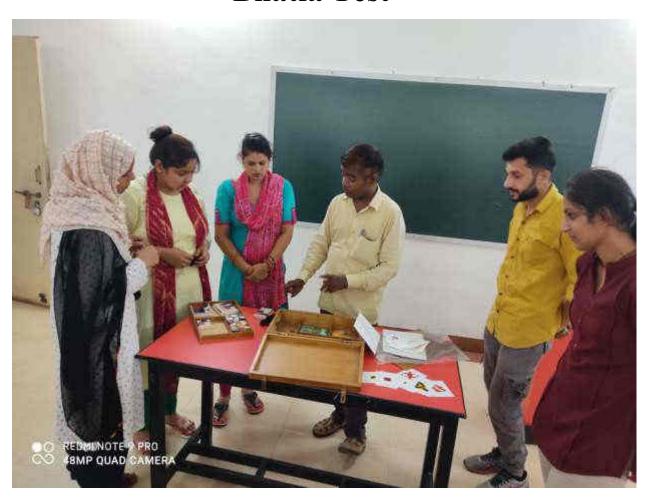

### Language Lab





### **Bhatia Test**





### **Field Visit**





















Field work to B.Sc Agriculture Students for Insecticide Spraying by Dr. KS Barman



Visit of Laminar by Dr. Nayeem

Co-ordinator IQAC, Shri Rami College, Muzaffarnagar



Lab work by Dr. Nayeem with Students



Lab Work by Dr. Nayeem with Students

Co-ordinator IQAC, Shri Ram College, Muzaffarnagar



Visit of Farm Machinery by Dr. KS Barman



Technique of Varmi- Compost Preparation by Dr. KS Barmen

Co-ordinator IQAC, Shri Ram College, Muzaffarnagar



Dairy Farm Visit to Students by Dr. Nayeem



Plant Cell practical by Students

Co-ordinator IQAC, Shri Ram College, Muzaffarnagar



Vermi-Compost Preparation by Mr. Rahul with Students



Milk Analysis by Dr. Nayeem

Co-ordinator IQAC, Shri Ram College, Muzaffarnagar

Principal Shri Ram Colle