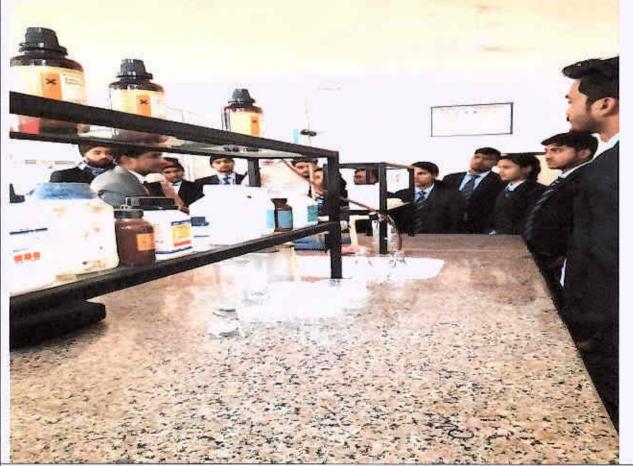

Lab Work by Dr. Nayeem with Students

Co-ordinator IQAC, Shri Ram College, Muzaffarnagar

Visit of Farm Machinery by Dr. KS Barman

Technique of Varmi- Compost Preparation by Dr. KS Barmen

Co-ordinator IQAC, Shri Ram College, Muzaffarnagar