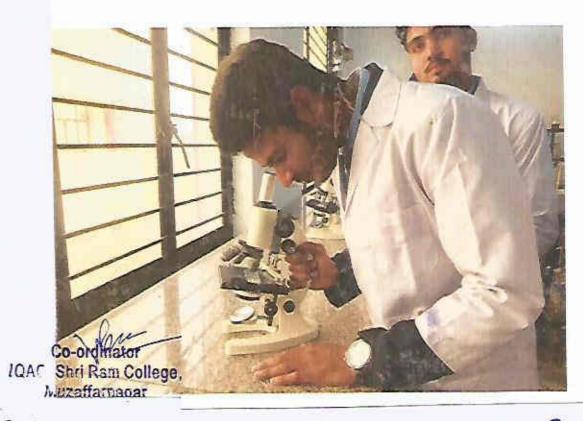

## Specimen Identification in Biology

Co-ordinator
IQAC, Shri R. n College,
Muzaffar lagar

Principal

Shri Ram College

Mi Harnagar

Use of Sphygmomanometer in Biology