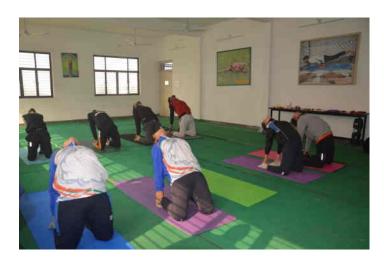

Plantation Work by Students

Co-ordinator IQAC, Shri Ram College, Muzalfarnagar



Use of Deep Freezer in Biotech Lab



Use of Distillation Assembly in Biotech Lab



Use of Shaker in Biotech Lab



Use of Digital Centrifuge in Biotech Lab



## Specimen Identification in Biology



Co-ordinator
IQAC, Shri R. n College,
Muzaffar lagar

Principal

Shri Ram College

Mi Harnagar

Use of Sphygmomanometer in Biology



# Performing Bacteriel Culture in Microl



Principal
Shri Ram College
Muzaffarnagar

Observing T.S. of Stem in Biology La



## Use of Centrifuge in Microbio Lab



Principal Shri Ram Colleg Muzaffarnagar

Use of Incubator in Microbio Lab



Performe Titration in Microbio



Principal
Shri Ram College
Muzaffarnagar

Result Observation in Microbio Lal

#### YOGA LAB/SPORTS













### **Experiential Learning Through Laboratories**















### **Experiential Learning Through Educational Tour**













































#### **Experiential Learning Through Tutorials**













# **Quiz Competition**





















#### **Seminars and Workshops**









# **Group Discussion**









# **Case Study**





# **News Reading and Analysis in JMC Lab**









# **Understanding Functioning of Bank**