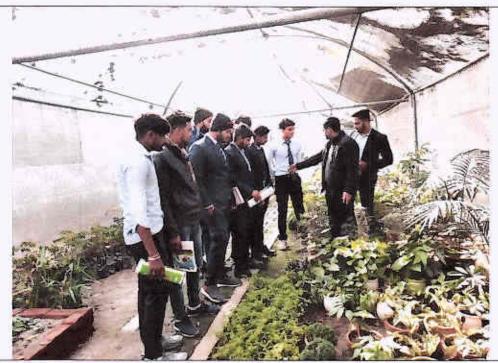

Lab work by Mr. Rahul

Soil Moisture Test by Mr. Rahul

Co-ordinator IGAC, Shri Ram College, Muzaffarnagar

Principal Shri Ram College Muzaffarnagar Sup

Horticulture Nursery Visit to Students by Dr. KS Barman