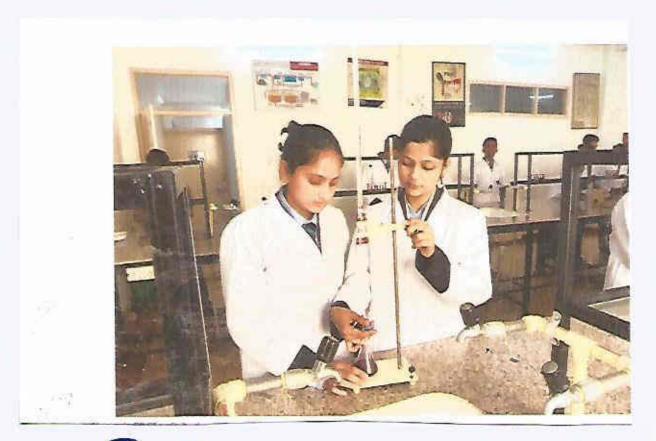

## Use of Centrifuge in Microbio Lab

Principal Shri Ram Colleg Muzaffarnagar

Use of Incubator in Microbio Lab

Performe Titration in Microbio

Principal
Shri Ram College
Muzaffarnagar

Result Observation in Microbio Lal