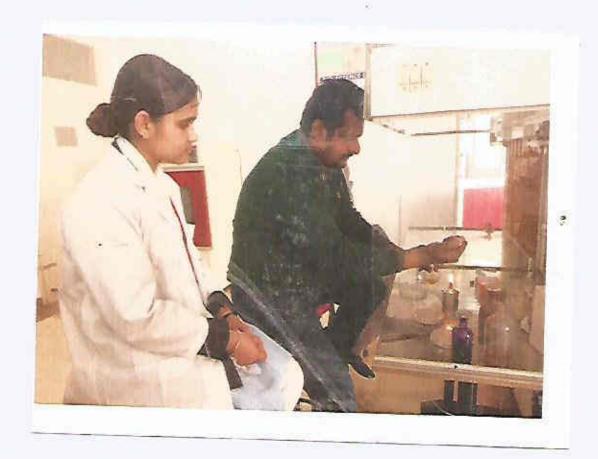

Project work by Students with Mr. Aabid

Plantation Work by Students

Co-ordinator IQAC, Shri Ram College, Muzalfarnagar

Use of Deep Freezer in Biotech Lab

Use of Distillation Assembly in Biotech Lab

Use of Shaker in Biotech Lab