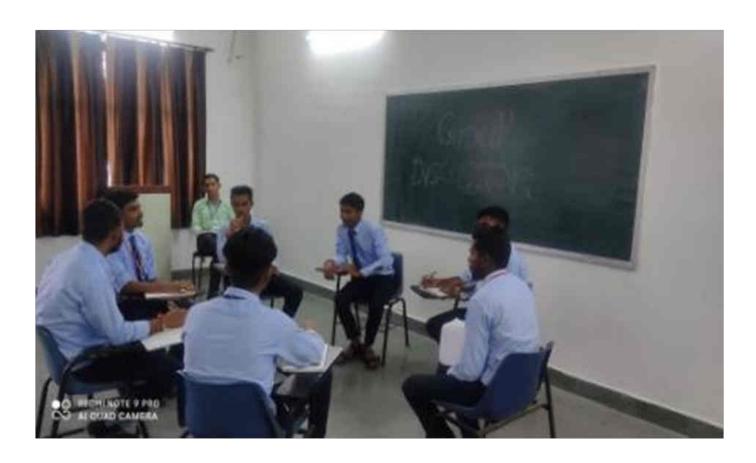

pal

Shri Ram College

Mi Harnagar

Use of Sphygmomanometer in Biology



# Performing Bacteriel Culture in Microl



Principal
Shri Ram College
Muzaffarnagar

Observing T.S. of Stem in Biology La



## Use of Centrifuge in Microbio Lab



Principal Shri Ram Colleg Muzaffarnagar

Use of Incubator in Microbio Lab



Performe Titration in Microbio



Principal
Shri Ram College
Muzaffarnagar

Result Observation in Microbio Lal

#### YOGA LAB/SPORTS













### **Experiential Learning Through Laboratories**















### **Experiential Learning Through Educational Tour**













































#### **Experiential Learning Through Tutorials**













# **Quiz Competition**





















#### **Seminars and Workshops**









# **Group Discussion**









# **Case Study**





# **News Reading and Analysis in JMC Lab**









# **Understanding Functioning of Bank**