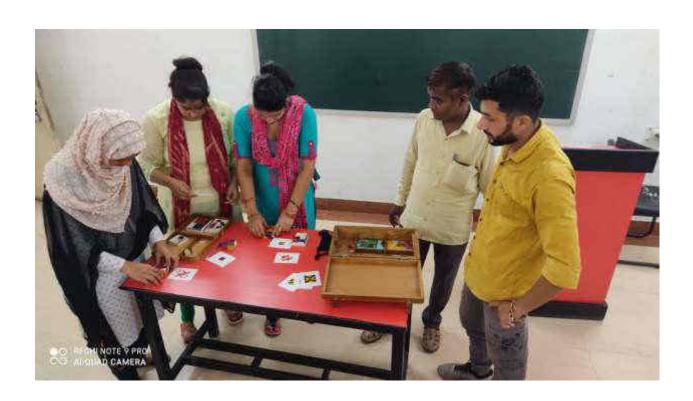

### Language Lab





### **Bhatia Test**





### **Field Visit**





















Field work to B.Sc Agriculture Students for Insecticide Spraying by Dr. KS Barman



Visit of Laminar by Dr. Nayeem

Co-ordinator IQAC, Shri Rami College, Muzaffarnagar



Lab work by Dr. Nayeem with Students



Lab Work by Dr. Nayeem with Students

Co-ordinator IQAC, Shri Ram College, Muzaffarnagar



Visit of Farm Machinery by Dr. KS Barman



Technique of Varmi- Compost Preparation by Dr. KS Barmen

Co-ordinator IQAC, Shri Ram College, Muzaffarnagar



Dairy Farm Visit to Students by Dr. Nayeem



Plant Cell practical by Students

Co-ordinator IQAC, Shri Ram College, Muzaffarnagar



Vermi-Compost Preparation by Mr. Rahul with Students



Milk Analysis by Dr. Nayeem

Co-ordinator IQAC, Shri Ram College, Muzaffarnagar

Principal Shri Ram College