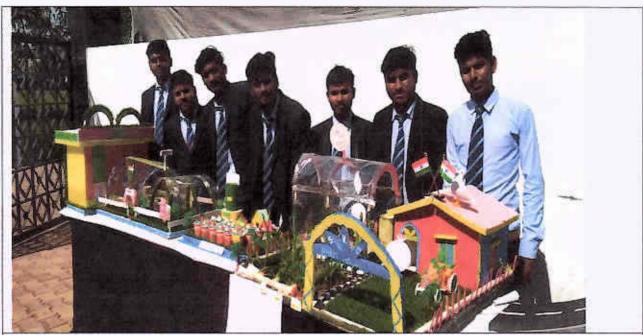

Project work by Students with Mr. Aabid

Plantation Work by Students

Co-ordinator IQAC, Shri Ram College, Muzalfarnagar

Use of Deep Freezer in Biotech Lab

Use of Distillation Assembly in Biotech Lab

Use of Shaker in Biotech Lab