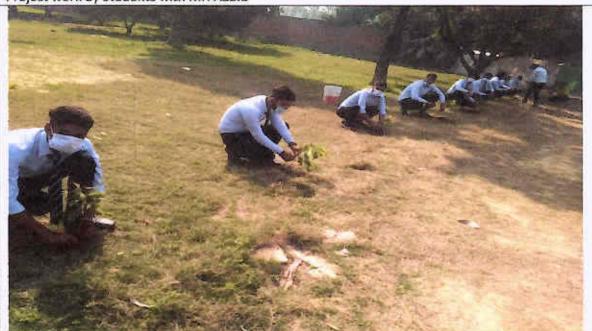

Project work by Students with Mr. Aabid

Plantation Work by Students

Co-ordinator IQAC, Shri Ram College, Muzalfarnagar

Use of Deep Freezer in Biotech Lab

Use of Distillation Assembly in Biotech Lab

Use of Shaker in Biotech Lab