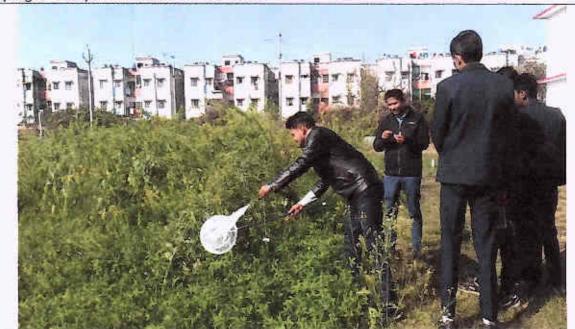

Co-ordinator Principal
IQAC, Shri Ram College,
Muzaffarnagar Muzaffarnagar

Sampling of Soil By Dr. KS Barman with Students

Collection of Insect by Insect Net ( Students with Dr. Nayeem)

Co-ordinator IQAC, Shri Ram College, Muzaffarnagar