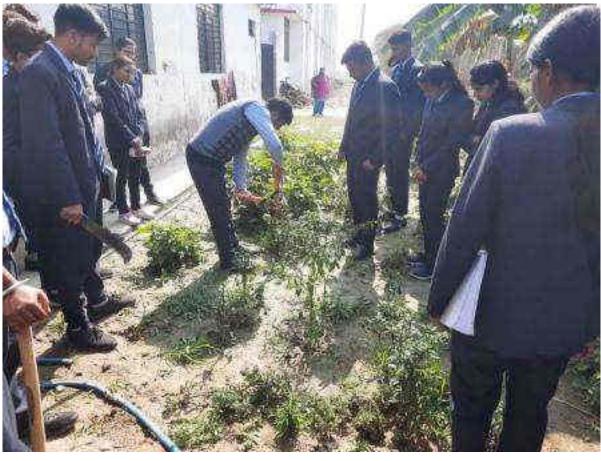

Project work by Students with Mr. Aabid

Plantation Work by Students

Co-ordinator IQAC, Shri Ram College, Muzalfarnagar

Use of Deep Freezer in Biotech Lab

Use of Distillation Assembly in Biotech Lab

Use of Shaker in Biotech Lab